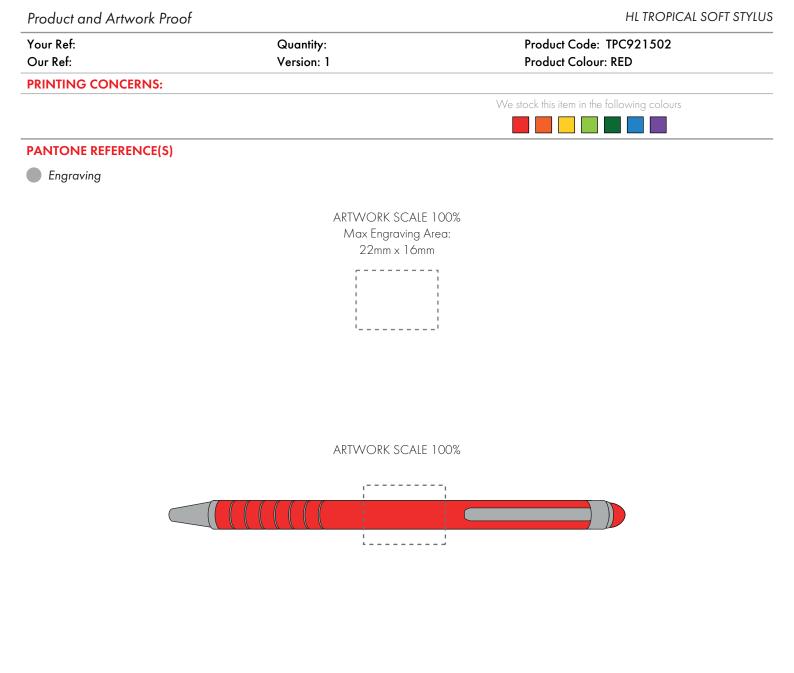

| The dashed line is to demonstrate print area and will not appear on your printed | item |
|----------------------------------------------------------------------------------|------|
|----------------------------------------------------------------------------------|------|